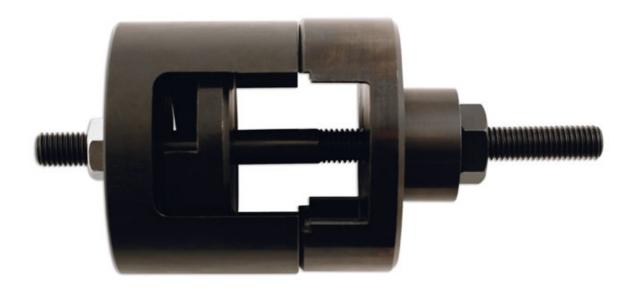

## **Rear Bush Tool - for Renault Laguna**

Part of a range of vehicle specific tools, for the removal and fitting of bushes and ball joints, without having to remove suspension legs, subframes, wishbones, trailing arms etc from the vehicle. Designed to be used in-situ, although many can also be used in a workshop press if circumstances require.

## **Additional Information**

- · Application: Renault Laguna II.
- For the removal and refitting of rear axle bushes on Laguna II (OEM Ref. 1751).
- Spare part available: Centre screw (Part No. 2300).
- Use with Ratchet Ring Spanner Flexi Head 24mm (Part No. 5753).